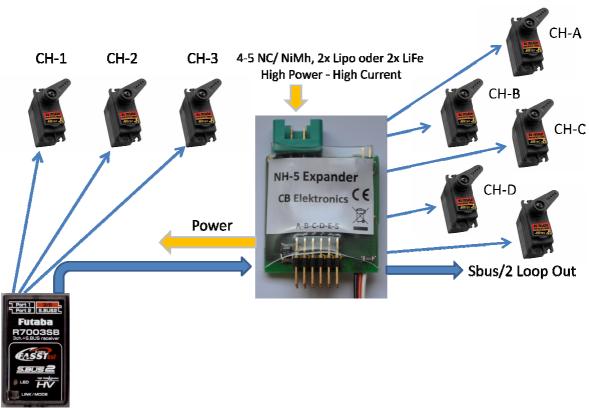

## **NH-5 Serial Bus Expander Power Hub**

The NH-5 Serial Bus Expander is compatible to Robbe/ Futaba Sbus2 and Sbus serial Servodata connection. The NH-5 decodes the serial Sbus/Sbus2 signals and provides those as regular PWM signal for until further 5 servos. Simultaneously the NH-5 serves a high-voltage, high-current Power Hub (Power distributor).

## **Use and Features:**

- Easy implementing, Plug and Play!
- Compatible to all Robbe Futaba Sbus and Sbus2 Receiver
- Future-proof!!! An additional Software Upgrade is possible afterwards (New Features)
- 16BIT, 80Mhz RISC CPU (fast converting of Servo data) NanoWatt-Technology
- Super "Low-Latency", Real-time-output of the servo-values
- 15ms Framerate (Servo Update Rate)
- 11Bit Servo-resolution (Futaba Specification)
- IPB Impulse Booster, integrated Servo impulse-amplifier for all 5 outputs Servos are supplied with high current (High Power / High Current Hub)
- Enhancement for receiver R7003SB, R7008SB for 5 additional PWM Servo-channels
- Sbus, Sbus2 Loop Port
- Small, light, also fits in smaller models
- German and English Manual
- Made in Germany

## **Specifications:**

| NH-5 Serial Expander / Power Hub         |                      |
|------------------------------------------|----------------------|
| Input voltage                            | 4.2 - 9,0Volt        |
| Resolution                               | 11Bit / 2048 Steps   |
| Permitted Servo current per servo output | Max. 3A              |
| Save of Setup Templates/Servo Out        | Yes intern EE-Prom   |
| Framerate                                | 15ms                 |
| Startup-time                             | 1sec.                |
| Optical signalization                    | Bus Transmission Yes |
| Sbus und Sbus2 compatible                | Yes                  |
| Measurements B x L x D in mm over all    | 37 x 54 x 11         |
| Weight                                   | 15gr.                |